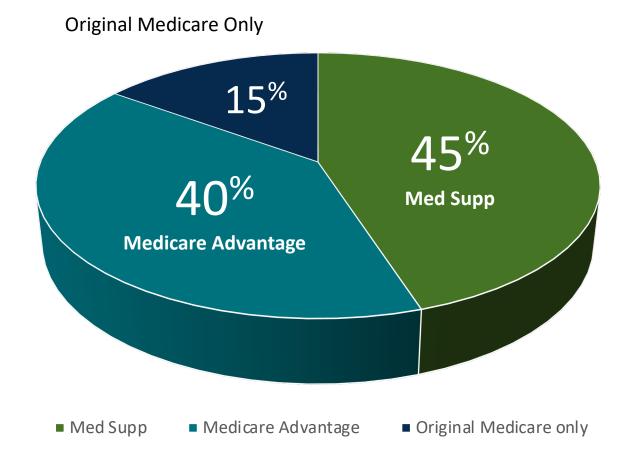

## **Demographics of Medicare Supplement Buyers**

Agent has a significant impact on enrollment decisions<sup>3</sup>

Average income \$25K - \$30K<sup>1</sup>

43% are widowed, divorced, separated or never married<sup>1</sup>

Motivated by security, protection, choice and control<sup>2</sup>

Talking to friends, going online, Direct mail<sup>3</sup>

# **Breakdown of Age-in Enrollments**

Source: Deft Research – 2017 Medicare Age-in Study