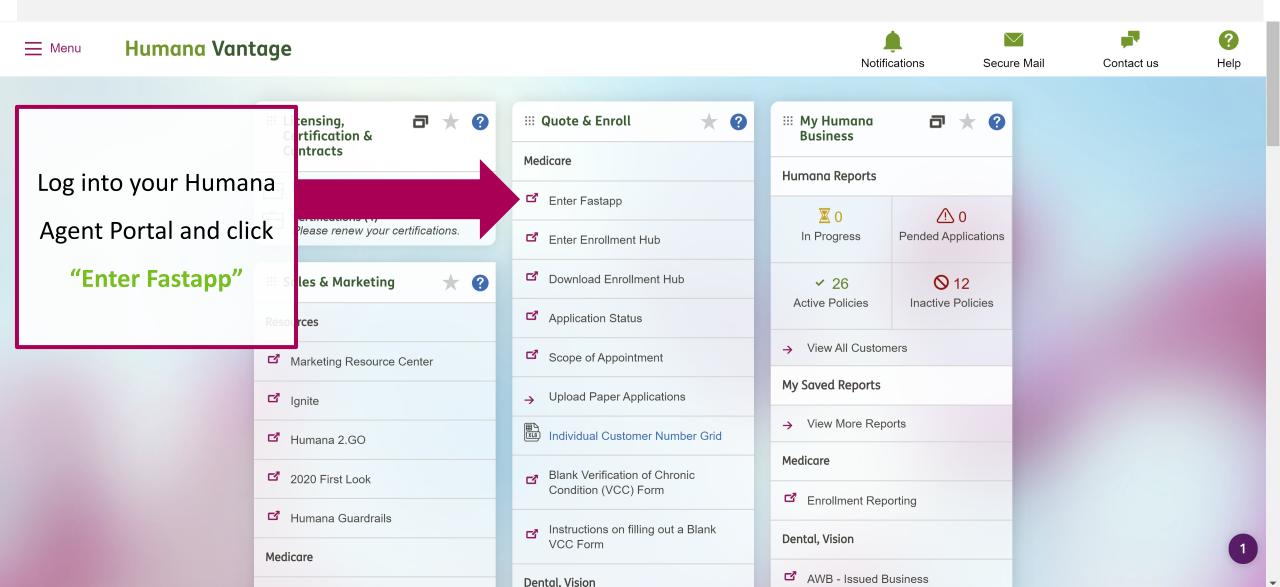

# Achieve More Today With Humana's Medicare Supplement

- Login to your Agent Portal
- Start running quotes via FastApp today
- Review the health history questions
- Complete your first case in under 10 minutes!