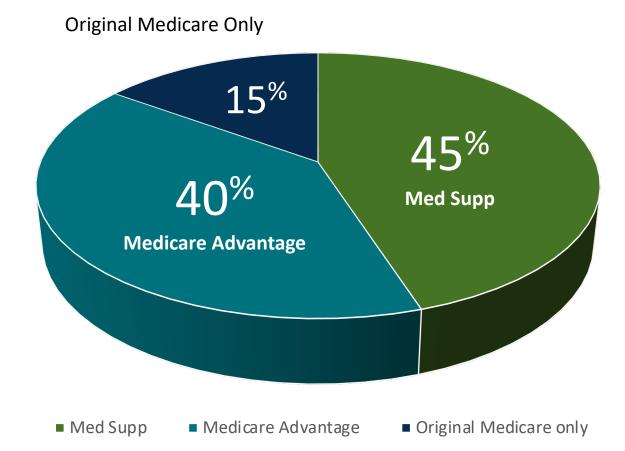

### EXPANSIVE NATIONAL FOOTPRINT

Filed or Live in 25 states

### LIVE:

Arizona, Arkansas, California, Georgia, Indiana, Iowa, Illinois, Kentucky, Louisiana, Mississippi, Nebraska, Ohio, Pennsylvania, South Carolina, Tennessee, Texas

#### FILED:

Colorado, Florida, Michigan, New Jersey, North Carolina, Oregon, Virginia, Wisconsin