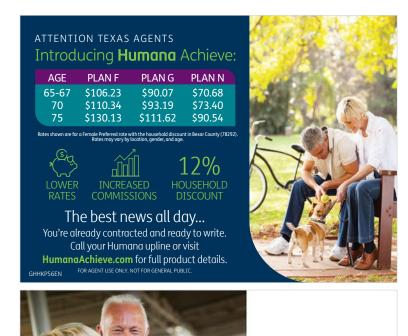

### Humana Achieve: Competitive Rates – Plan F Tennessee Medicare Supplement (Female)

70-YEAR OLD FEMALE, ZIP: 38401

| Carrier Name                     | Rate     | Effective Date | A.M. Best Rating | Household Discount |
|----------------------------------|----------|----------------|------------------|--------------------|
| Humana Achieve                   | \$110.34 | 12/1/19        | <b>A-</b>        | 12%                |
| Accendo Insurance Company        | \$114.62 | 3/13/20        | N/A              | 14%                |
| Nassau Life Insurance<br>Company | \$115.08 | 1/16/20        | B+               | 7%                 |
| Continental Life                 | \$115.51 | 8/23/19        | А                | 7%                 |
| Union Security                   | \$117.18 | 12/1/19        | B++              | 7%                 |

### Humana Achieve: Competitive Rates - Plan G Tennessee Medicare Supplement (Female)

70-YEAR OLD FEMALE, ZIP: 38401

| Carrier Name                   | Rate    | Effective Date | A.M. Best Rating | Household Discount |
|--------------------------------|---------|----------------|------------------|--------------------|
| Humana Achieve                 | \$93.19 | 12/1/19        | Α-               | 12%                |
| AARP                           | \$94.10 | 1/1/20         | А                | -                  |
| Capitol Life Insurance Company | \$95.14 | 1/1/20         | B++              | 7%                 |
| Prosperity Life Group          | \$97.53 | 9/1/19         | A-               | 7%                 |
| United World                   | \$97.94 | 8/23/19        | A+               | 12%                |

### Humana Achieve: Competitive Rates – Plan N Tennessee Medicare Supplement (Female)

70-YEAR OLD FEMALE, ZIP: 38401

| Carrier Name                                         | Rate    | Effective Date | A.M. Best Rating | Household Discount |
|------------------------------------------------------|---------|----------------|------------------|--------------------|
| Humana Achieve                                       | \$73.40 | 12/1/19        | Α-               | 12%                |
| Atlantic Coast Life                                  | \$76.61 | 5/15/19        | B++              | 12%                |
| Capitol Life Insurance Company                       | \$78.05 | 1/1/20         | B++              | 7%                 |
| Central States Health and Life<br>Co. of Omaha (CSO) | \$78.12 | 3/1/20         | A-               | 7%                 |
| Pan American Life Insurance<br>Company               | \$78.49 | 10/1/19        | А                | 12%                |

### The Humana Achieve Medicare Supplement Difference

- Most Competitive Humana Medicare Supplement to date
  - Expects to be industry leading in many areas
  - Competitive plan F for switchers
- Street Commission Increased
  - Up 2% in most states (22%)
  - Plan N commission increase (26%)
- Increased household discount (12%)
- Lucrative Agent Marketing Allowance
- Simplicity of the e-App enrollment process