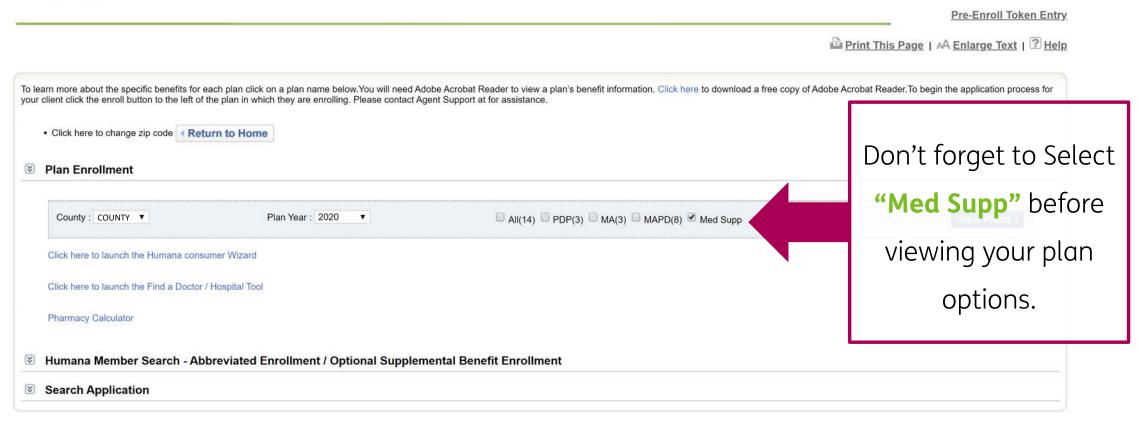

### Humana Achieve Medicare Supplement: Telephonic Enrollment Process

After you've provided information regarding your client, you're redirected to a quoting page. To begin the application click "Enroll in Plan"