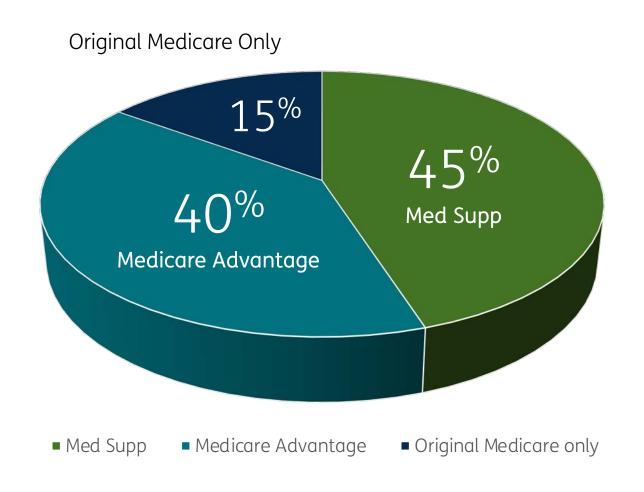

#### EXPANSIVE NATIONAL FOOTPRINT

Filed or Live in 25 states

#### LIVE:

Arizona, Arkansas, California, Georgia, Indiana, Iowa, Illinois, Kentucky, Louisiana, Mississippi, Nebraska, Ohio, Pennsylvania, South Carolina, Tennessee, Texas

#### FILED:

Colorado, Florida, Michigan, New Jersey, North Carolina, Oregon, Virginia, Wisconsin