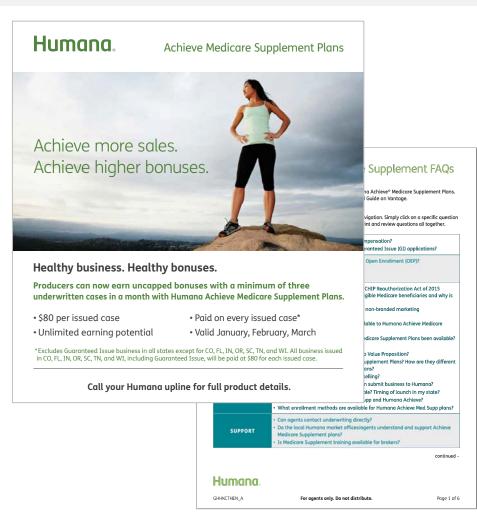

#### WHAT DO I EARN?

\$80 for every issued case in a month\*

#### HOW DO I EARN?

Issue 3 underwritten cases in a month Get paid on every issued case

#### WHEN DO I EARN?

Paid out the 20th of the following month

#### HOW MUCH CAN I EARN?

There is no limit to your earnings; as long as you are writing, you are earning!

Producers can now earn uncapped bonuses with a minimum of three underwritten cases in a month with Humana Achieve Medicare Supplement Plans.

NO LIMIT TO HOW MUCH YOU EARN

\$80
PER ISSUED CASE

3

ISSUED UNDERWRITTEN
CASES TO QUALIFY

Paid on every issued case.\* Valid April, May and June.

\*Payout excludes Guaranteed Issue business in all states except for CO, FL, IN, OR, SC, TN, and WI. All business issued in CO, FL, IN, OR, SC, TN, and WI, including Guaranteed Issue, will be paid at \$80 for each issued case.

Call your Humana upline for full product details.