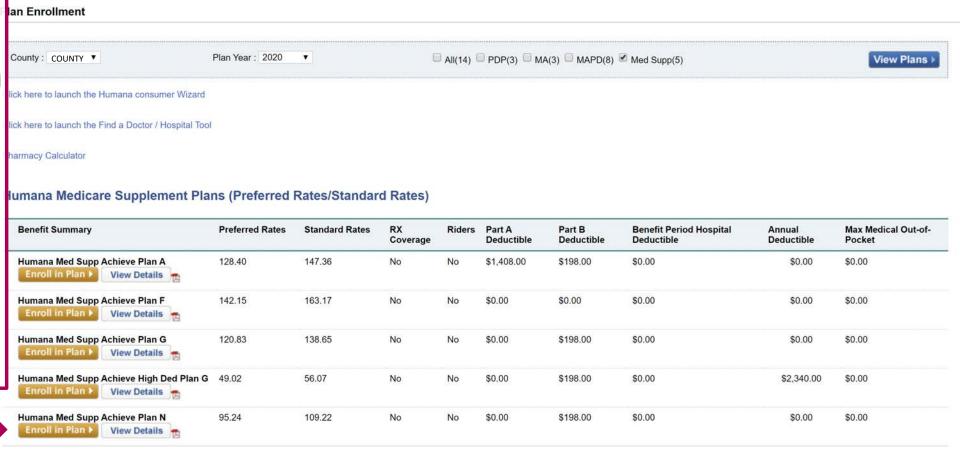

### Humana Achieve Medicare Supplement: Telephonic Enrollment Process

After you've provided information regarding your client, you're redirected to a quoting page. To begin the application click "Enroll in Plan"