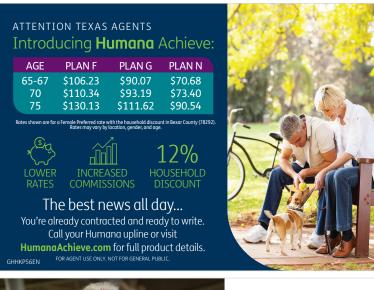

### Humana Achieve: Competitive Rates – Plan F

67-YEAR OLD, FEMALE RATES, ZIP: 733

| Carrier Name                                           | Rate     | Effective Date | A.M. Best Rating | Household Discount |
|--------------------------------------------------------|----------|----------------|------------------|--------------------|
| Humana Achieve                                         | \$106.23 | 12/1/2019      | <b>A-</b>        | 12%                |
| Nassau Life Insurance<br>Company                       | \$106.84 | 1/16/2020      | B+               | 7%                 |
| Central States Health & Life<br>Insurance Co. of Omaha | \$113.39 | 3/1/2020       | A-               | 7%                 |
| Aetna Health & Life<br>Insurance Company               | \$114.81 | 2/1/2020       | А                | 7%                 |
| Great Southern Life Insurance<br>Company               | \$114.96 | 3/4/2019       | А                | 10%                |

### Humana Achieve: Competitive Rates - Plan N

67-YEAR OLD, FEMALE RATES, ZIP: 793

| Carrier Name                                           | Rate    | Effective Date | A.M. Best Rating | Household Discount |
|--------------------------------------------------------|---------|----------------|------------------|--------------------|
| Humana Achieve                                         | \$70.68 | 12/1/2019      | Α-               | 12%                |
| Philadelphia American Life<br>Insurance Company        | \$73.31 | 1/1/2020       | B++              | 6%                 |
| Central States Health & Life<br>Insurance Co. of Omaha | \$76.72 | 3/1/2020       | A-               | 7%                 |
| Shenandoah Life Insurance<br>Company                   | \$77.95 | 11/1/2019      | A-               | 7%                 |
| Aetna Health Insurance<br>Company                      | \$80.26 | 2/1/2020       | А                | 7%                 |

### Humana Achieve: Competitive Rates - Plan G

67-YEAR OLD, FEMALE RATES, ZIP: 760

| Carrier Name                                   | Rate    | Effective Date | A.M. Best Rating | Household Discount |
|------------------------------------------------|---------|----------------|------------------|--------------------|
| Humana Achieve                                 | \$90.08 | 12/1/2019      | A-               | 12%                |
| Shenandoah Life Insurance<br>Company           | \$90.69 | 11/1/2019      | A-               | 7%                 |
| Renaissance Life & Health<br>Insurance Company | \$94.81 | 8/12/2019      | А                | 12%                |
| Omaha Supplemental<br>Insurance Company        | \$96.71 | 7/29/2019      | А                | 12%                |
| Western United Life<br>Assurance Company       | \$96.74 | 9/1/2019       | B+               | 7%                 |