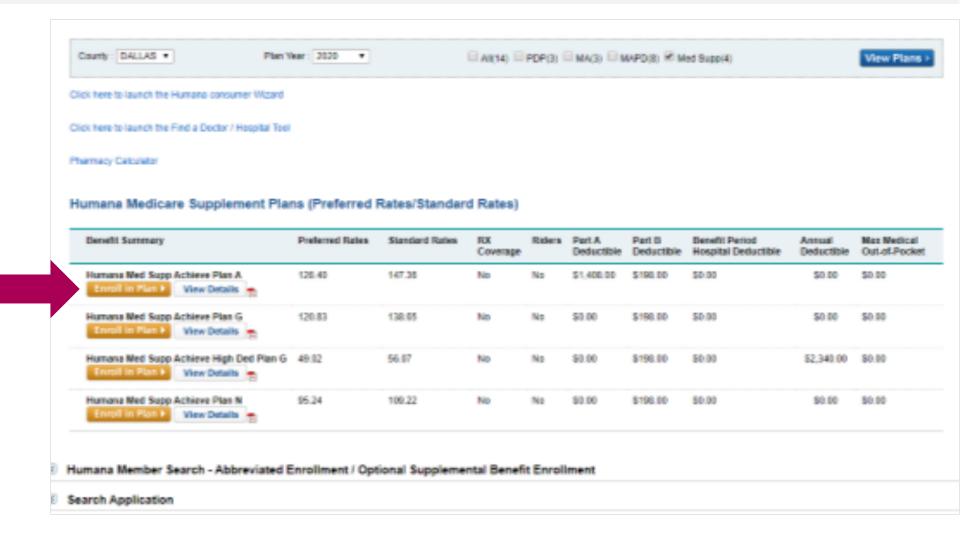

### Humana Achieve: Telephonic Enrollment Process

After you've provided information regarding your client, you're redirected to a quoting page. To begin the application click

"Enroll in Plan"