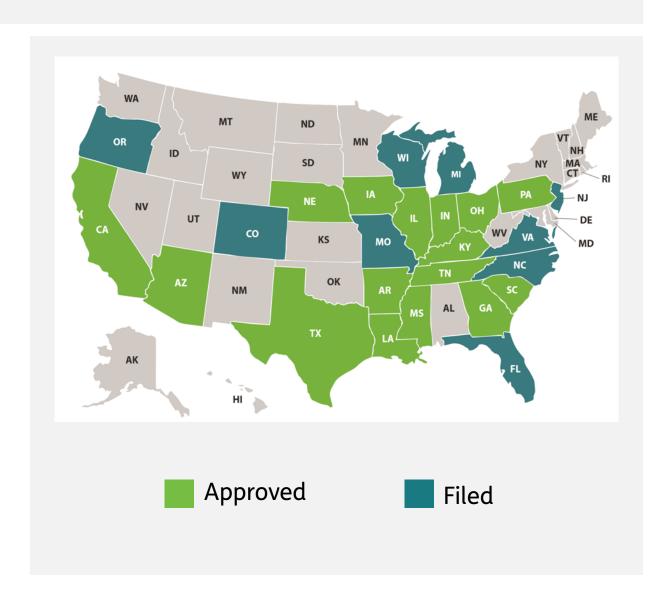

#### EXPANSIVE NATIONAL FOOTPRINT

Filed or Live in 25 states

#### LIVE:

Arizona, Arkansas, California, Georgia, Indiana, Iowa, Illinois, Kentucky, Louisiana, Mississippi, Nebraska, Ohio, Pennsylvania, South Carolina, Tennessee, Texas

#### FILED:

Colorado, Florida, Michigan, New Jersey, North Carolina, Oregon, Virginia, Wisconsin