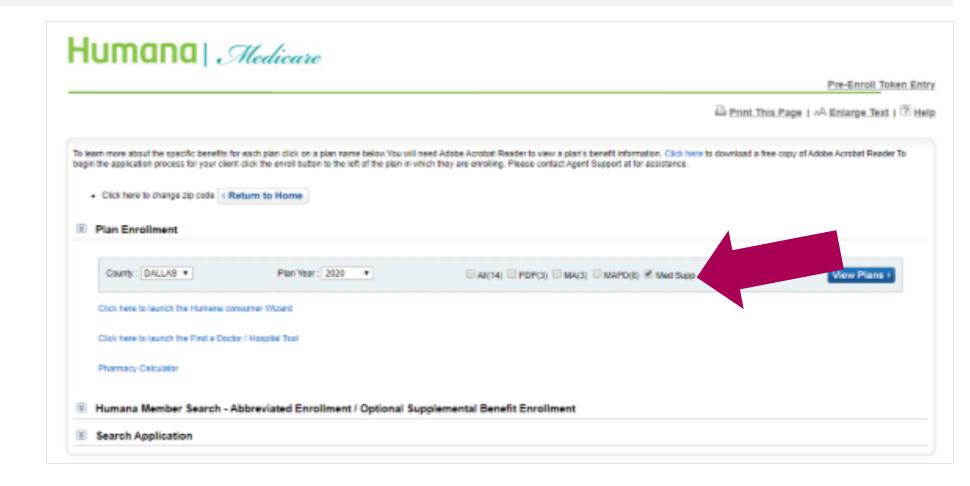

### Humana Achieve: Telephonic Enrollment Process

Don't forget to Select "Med Supp" before viewing your plan options.