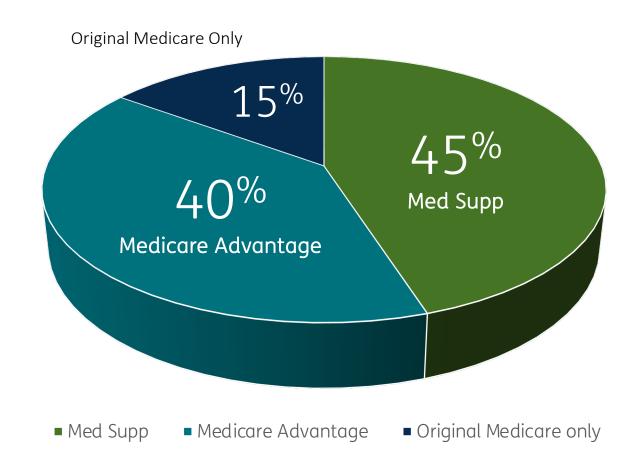

isions<sup>3</sup>



Average income \$25K - \$30K1



43% are widowed, divorced, separated or never married<sup>1</sup>



Motivated by security, protection, choice and control<sup>2</sup>



Talking to friends, going online, Direct mail<sup>3</sup>

### **MACRA 2020**

- Elimination of Plan F, High Deductible F, and Plan C for individuals newly eligible after 2019
- Plan G is the closest substitute for Plan F. Only benefit difference is \$198 (Part B deductible)
- Plan G is growing in popularity and will continue to grow
- Humana to introduce High Deductible Plan G rates with 1/1/2020 effective dates
- Humana will allow plan G enrollment for individuals who were eligible for plan C, F, or HF prior to 2020, as well as those newly eligible to Medicare

### Breakdown of Age-in Enrollments



## Humana Achieve Medicare Supplement Plans

### The Humana Achieve Difference

#### EXPANSIVE NATIONAL FOOTPRINT

Filed or Live in 25 states

#### LIVE:

Arizona, Arkansas, California, Georgia, Indiana, Iowa, Illinois, Kentucky, Louisiana, Mississippi, Nebraska, Ohio, Pennsylvania, South Carolina, Tennessee, Texas

#### FILED:

Colorado, Florida, Michigan, New Jersey, North Carolina, Oregon, Virginia, Wisconsin



### The Humana Achieve Difference

- Most Competitive Humana Medicare Supplement to date
  - Expects to be industry leading in many areas
  - Competitive plan F for switchers
- Street Commission Increased
- Increased household discount Up to 12%
- Lucrative Agent Marketing Allowance
- Includes same value-added services, including Well Dine, Hearing, Vision Discounts, and other