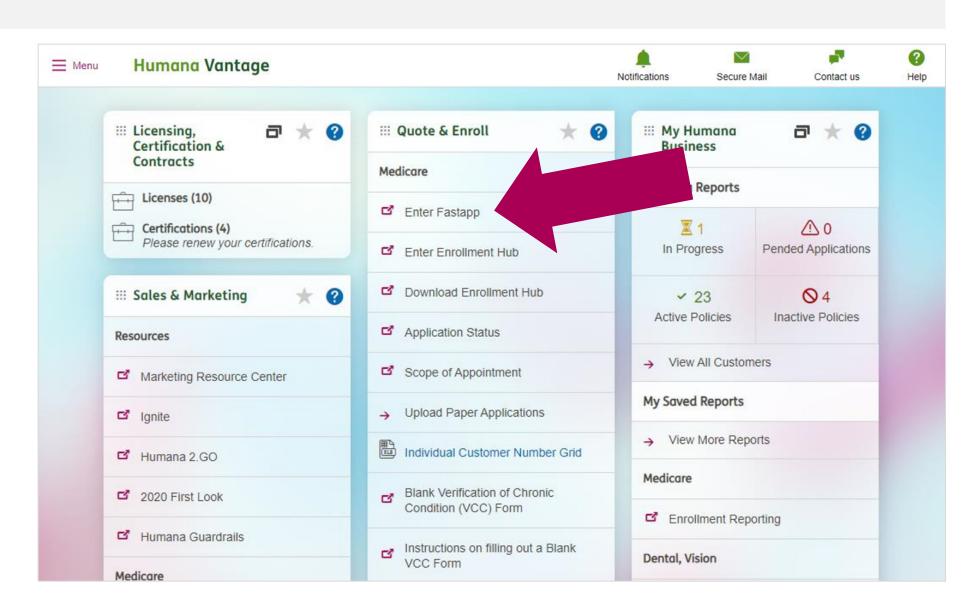

### Humana Achieve: Telephonic Enrollment Process

Log into your Humana Agent Portal and click "Enter Fastapp"