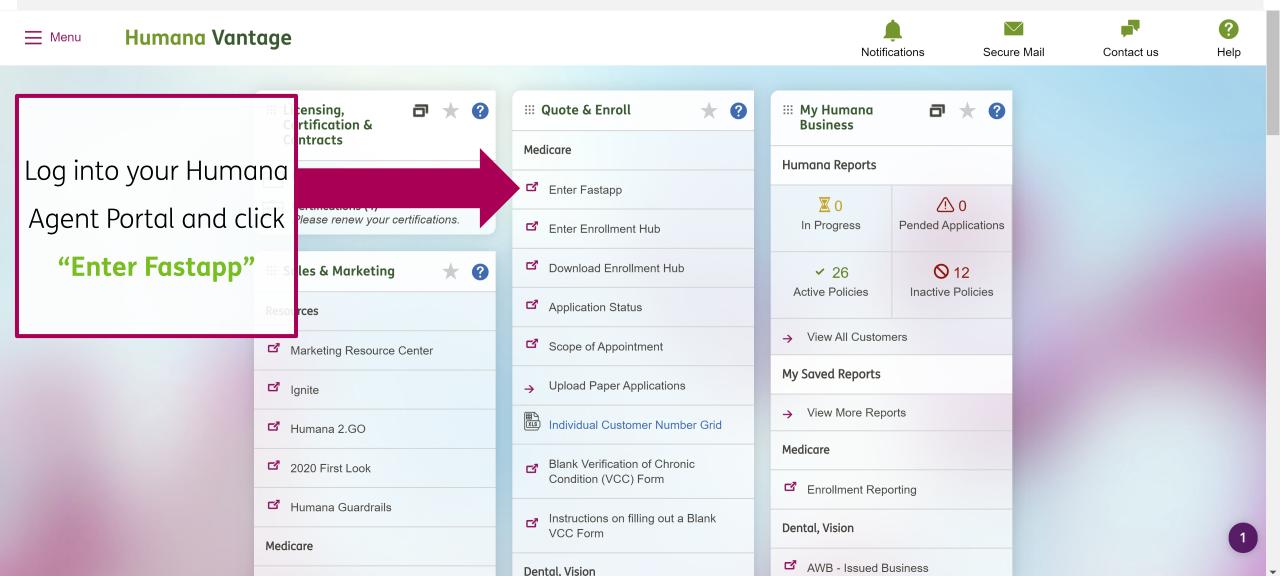

### Humana Achieve Medicare Supplement: Telephonic Enrollment Process

### Humana Achieve Medicare Supplement: Telephonic Enrollment Process

Humana | Medicare