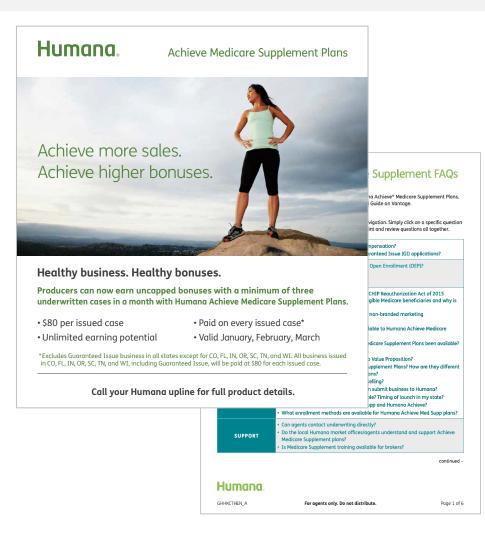

### Humana Achieve Medicare Supplement: Marketing Allowance

#### WHAT DO I EARN?

\$80 for every issued case in a month\*

#### HOW DO I EARN?

Issue 3 underwritten cases in a month Get paid on every issued case

#### WHEN DO I EARN?

Paid out the 20th of the following month

#### HOW MUCH CAN I EARN?

There is no limit to your earnings; as long as you are writing, you are earning!

Producers can now earn uncapped bonuses with a minimum of three underwritten cases in a month with Humana Achieve Medicare Supplement Plans.

NO LIMIT TO HOW MUCH YOU EARN

\$80
PER ISSUED CASE

3

ISSUED UNDERWRITTEN
CASES TO QUALIFY

Paid on every issued case.\* Valid April, May and June.

\*Payout excludes Guaranteed Issue business in all states except for CO, FL, IN, OR, SC, TN, and WI. All business issued in CO, FL, IN, OR, SC, TN, and WI, including Guaranteed Issue, will be paid at \$80 for each issued case.

Call your Humana upline for full product details.