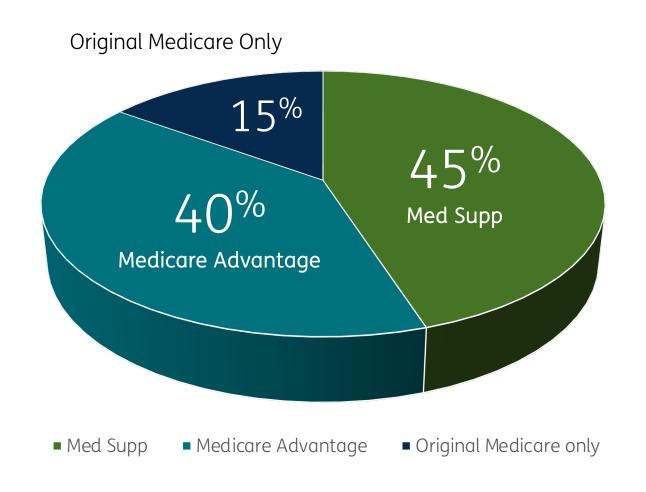

#### Top Reasons to Choose Medicare Supplements

#### Demographics of Medicare Supplement Buyers

65 - 74 years old<sup>1</sup>

Agent has a significant impact on enrollment decisions<sup>3</sup>

Average income \$25K - \$30K1

43% are widowed, divorced, separated or never married<sup>1</sup>

Motivated by security, protection, choice and control<sup>2</sup>

Talking to friends, going online, Direct mail<sup>3</sup>

### Breakdown of Age-in Enrollments