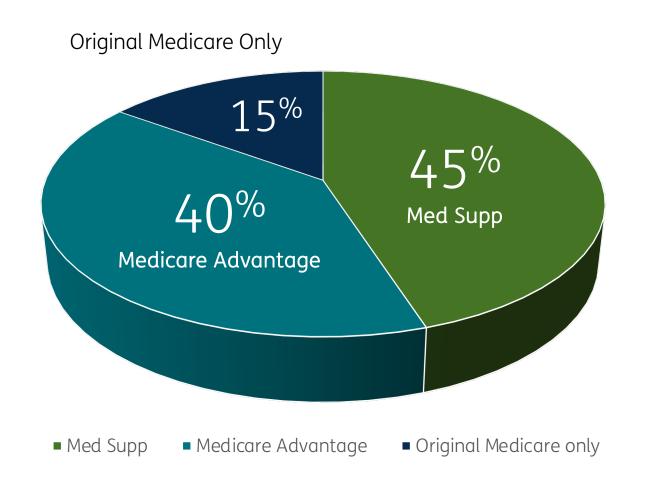

ions

#### Top Reasons to Choose Medicare Supplements

#### **BENEFITS FOR MEMBERS:**

- Incredible Rates
- No network restrictions
- Low out-of-pocket costs
- Guaranteed renewable

#### **BENEFITS FOR AGENTS:**

- Can be sold year-round Not just during AEP
- More versatile portfolio
- Client retention: Average Retention 7-8 years
- Strong commission and bonus structures





#### Demographics of Medicare Supplement Buyers



65 - 74 years old<sup>1</sup>



Agent has a significant impact on enrollment decisions<sup>3</sup>



Average income \$25K - \$30K1



43% are widowed, divorced, separated or never married<sup>1</sup>



Motivated by security, protection, choice and control<sup>2</sup>



Talking to friends, going online, Direct mail<sup>3</sup>

### Breakdown of Age-in Enrollments



#### The Humana Achieve Medicare Supplement Difference

#### EXPANSIVE NATIONAL FOOTPRINT

Filed or Live in 25 states

#### LIVE:

Arizona, Arkansas, California, Georgia, Indiana, Iowa, Illinois, Kentucky, Louisiana, Mississippi, Nebraska, Ohio, Pennsylvania, South Carolina, Tennessee, Texas

#### FILED:

Colorado, Florida, Michigan, New Jersey, North Carolina, Oregon, Virginia, Wisconsin



#### The Humana Achieve Medicare Supplement Difference

- Most Competitive Humana Medicare Supplement to date
  - Expects to be industry leading in many areas
  - Competitive plan F for switchers
- Street Commission Increased
  - Up 2% in most states (22%)
  - Plan N commission increase (26%)
- Increased household discount (12%)
- Lucrative Agent Marketing Allowance
- Simplicity of the e-App enrollme