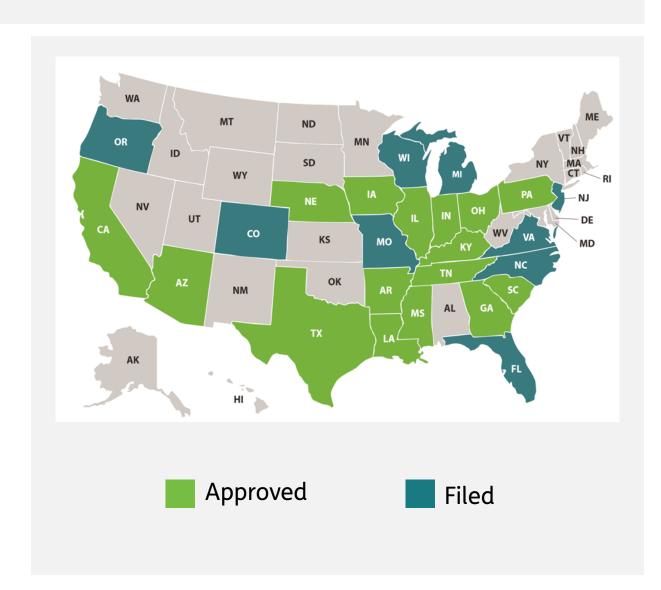

#### EXPANSIVE NATIONAL FOOTPRINT

Filed or Live in 25 states

#### LIVE:

Arizona, Arkansas, California, Georgia, Indiana, Iowa, Illinois, Kentucky, Louisiana, Mississippi, Nebraska, Ohio, Pennsylvania, South Carolina, Tennessee, Texas

#### FILED:

Colorado, Florida, Michigan, New Jersey, North Carolina, Oregon, Virginia, Wisconsin