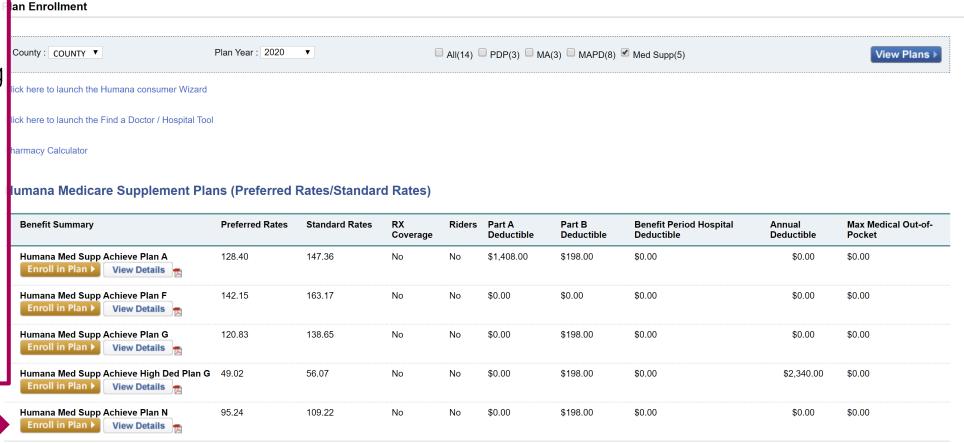

### Humana Achieve Medicare Supplement: Telephonic Enrollment Process

After you've provided information regarding your client, you're redirected to a quoting page. To begin the application click "Enroll in Plan"