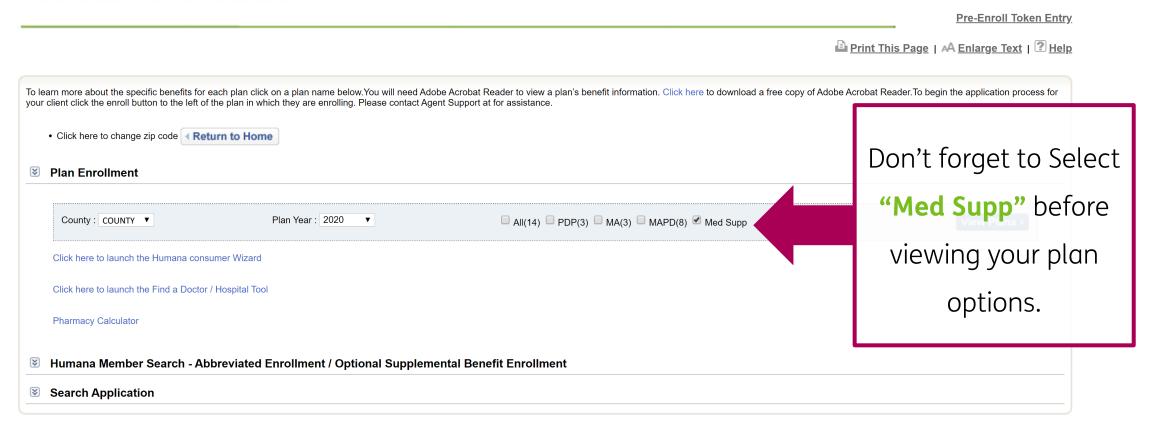

### Humana Achieve Medicare Supplement: Telephonic Enrollment Process

After you've provided information regarding your client, you're redirected to a quoting page. To begin the application click "Enroll in Plan"