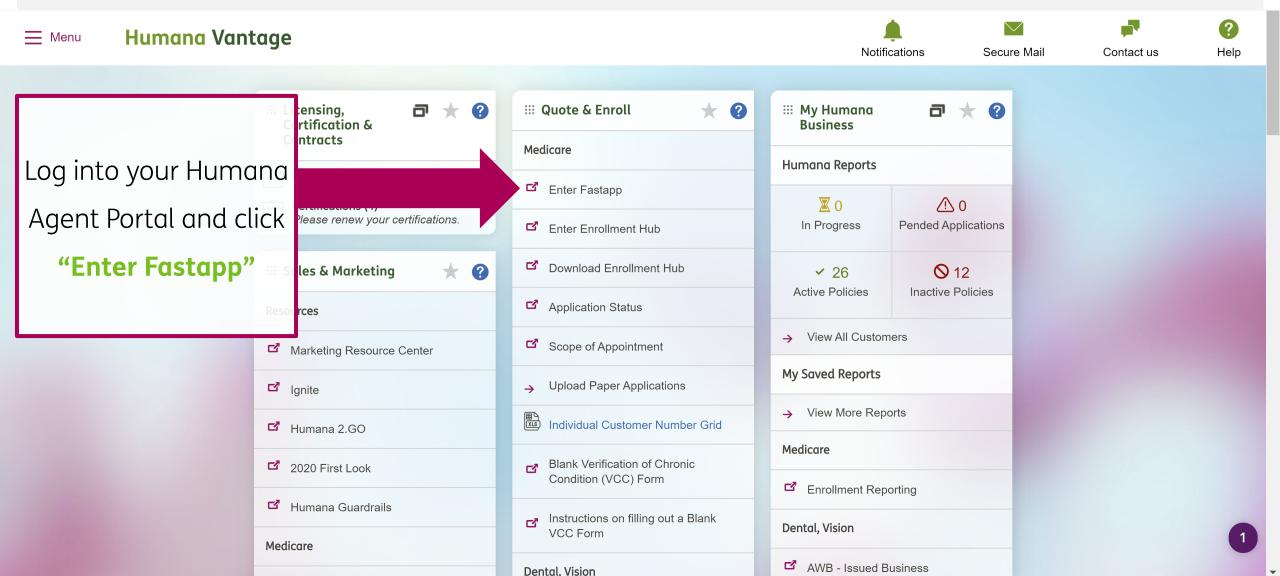

### Humana Achieve Medicare Supplement: Telephonic Enrollment Process

### Humana Achieve Medicare Supplement: Telephonic Enrollment Process

Humana | Medicare

### Humana Achieve Medicare Supplement: Telephonic Enrollment Process

After you've provided information regarding your client, you're redirected to a quoting page. To begin the application click "Enroll in Plan"