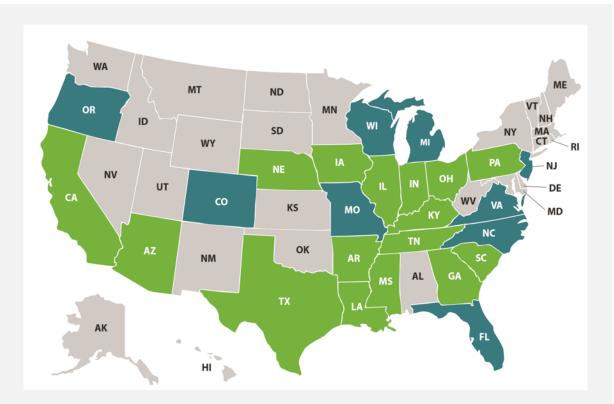

### EXPANSIVE NATIONAL FOOTPRINT

Filed or Live in 25 states

### LIVE:

Arizona, Arkansas, California, Georgia, Indiana, Iowa, Illinois, Kentucky, Louisiana, Mississippi, Nebraska, Ohio, Pennsylvania, South Carolina, Tennessee, Texas

### FILED:

Colorado, Florida, Michigan, New Jersey, North Carolina, Oregon, Virginia, Wisconsin