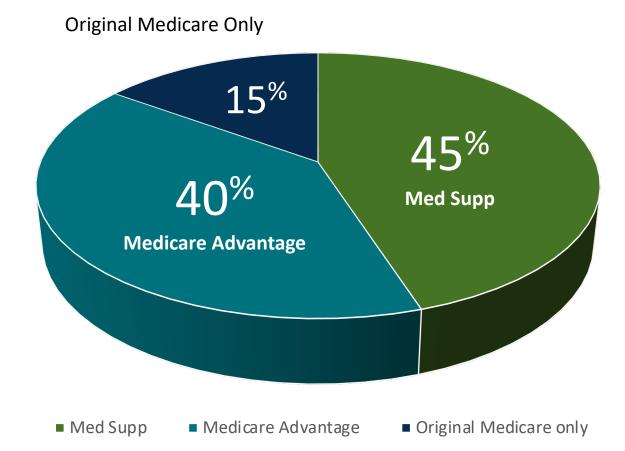

### **Demographics of Medicare Supplement Buyers**

Agent has a significant impact on enrollment decisions<sup>3</sup>

Average income \$25K - \$30K<sup>1</sup>

43% are widowed, divorced, separated or never married<sup>1</sup>

Motivated by security, protection, choice and control<sup>2</sup>

Talking to friends, going online, Direct mail<sup>3</sup>

### **Breakdown of Age-in Enrollments**

Source: Deft Research – 2017 Medicare Age-in Study