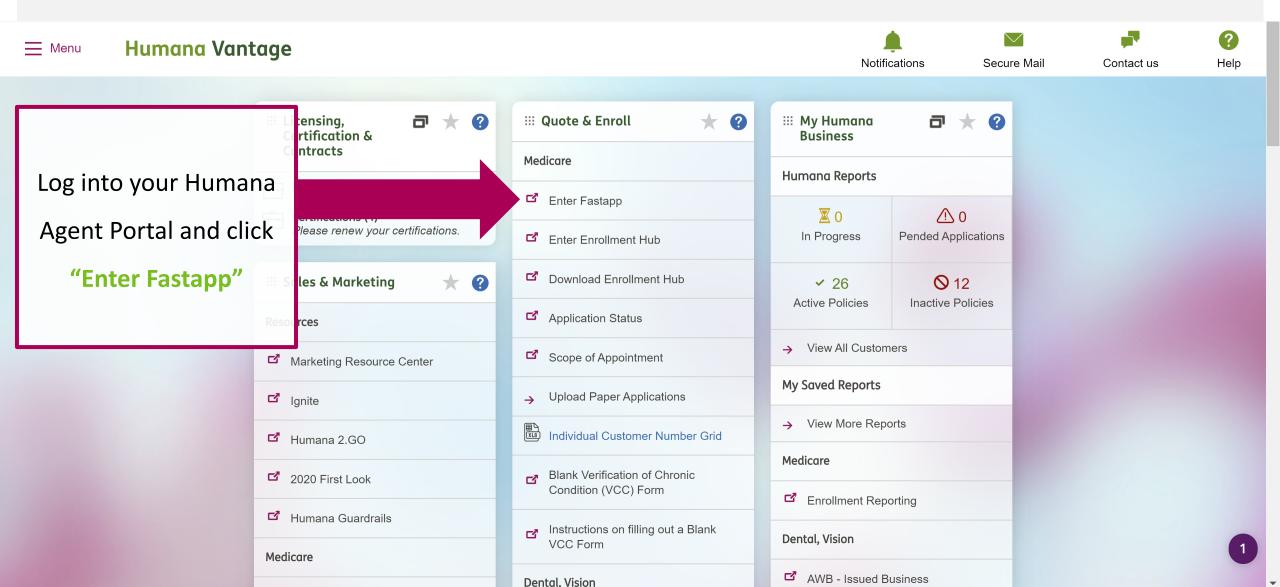

### Achieve More Today With Humana's Medicare Supplement

- Login to your Agent Portal
- Start running quotes via FastApp today
- Review the health history questions
- Complete your first case in under 10 minutes!