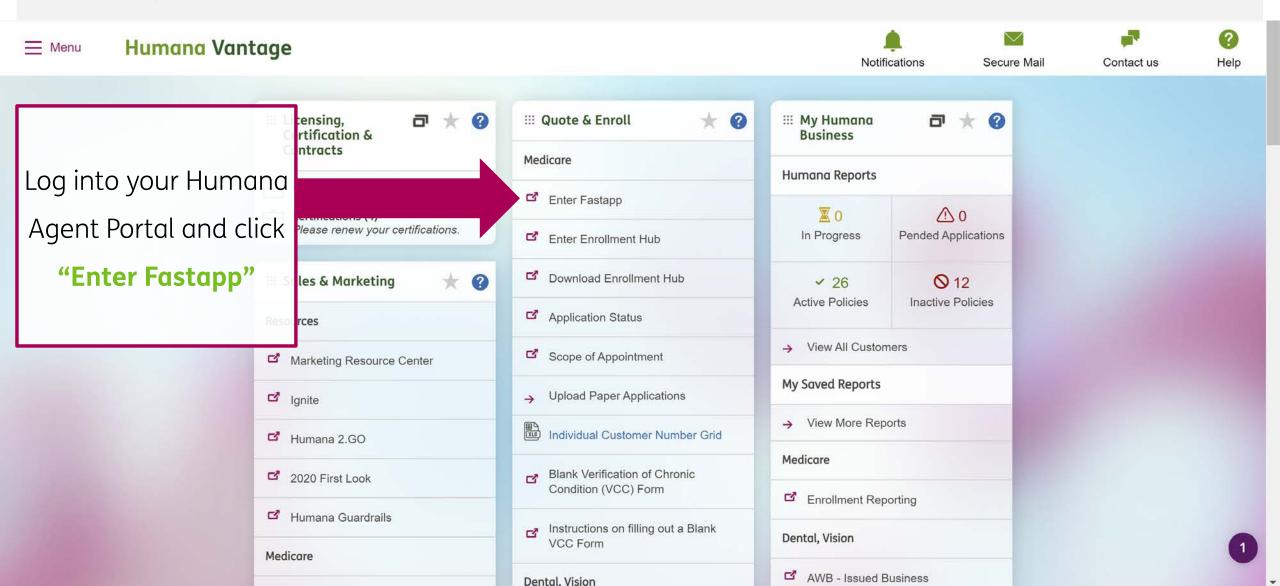

# Achieve More Today With Humana's Medicare Supplement

- Login to your Agent Portal
- Start running quotes via FastApp today
- Review the health history questions
- Complete your first case in under 10 minutes!