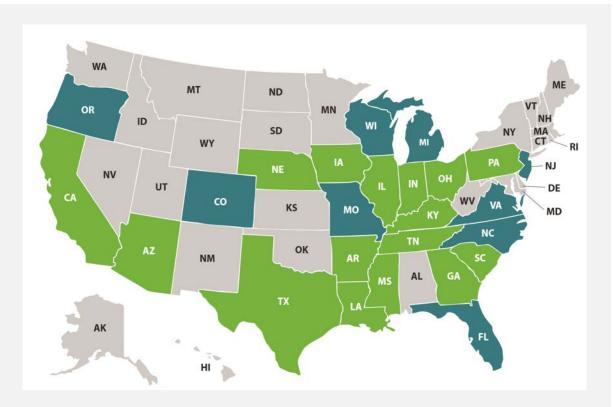

### EXPANSIVE NATIONAL FOOTPRINT

Filed or Live in 25 states

### LIVE:

Arizona, Arkansas, California, Georgia, Indiana, Iowa, Illinois, Kentucky, Louisiana, Mississippi, Nebraska, Ohio, Pennsylvania, South Carolina, Tennessee, Texas

### FILED:

Colorado, Florida, Michigan, New Jersey, North Carolina, Oregon, Virginia, Wisconsin