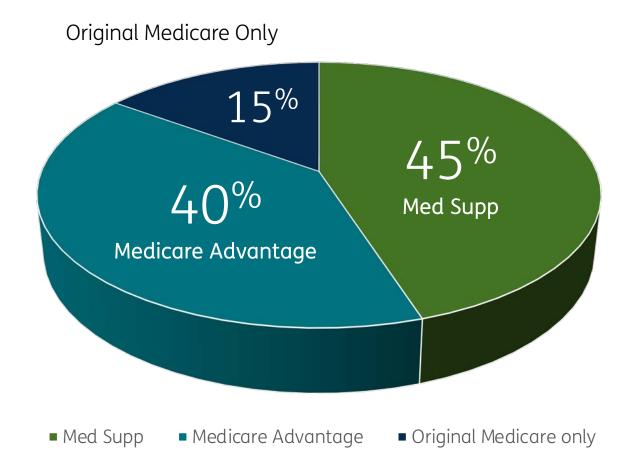

### Demographics of Medicare Supplement Buyers

Agent has a significant impact on enrollment decisions<sup>3</sup>

Average income \$25K - \$30K1

43% are widowed, divorced, separated or never married<sup>1</sup>

Motivated by security, protection, choice and control<sup>2</sup>

Talking to friends, going online, Direct mail<sup>3</sup>