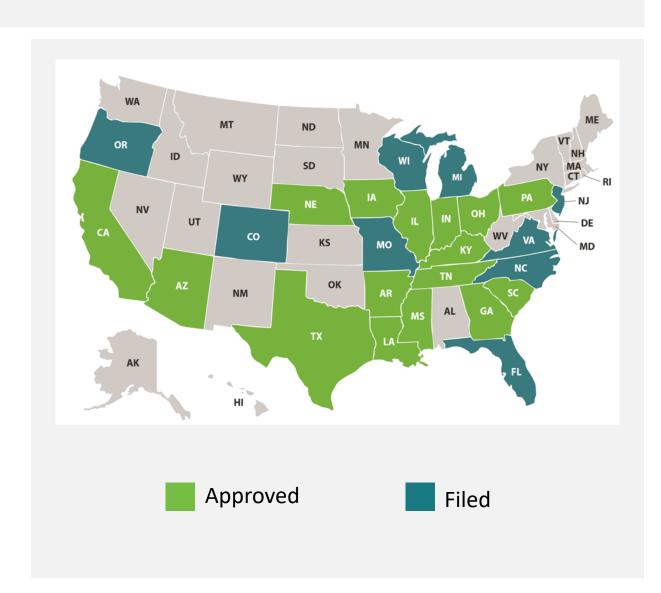

### EXPANSIVE NATIONAL FOOTPRINT

Filed or Live in 25 states

### LIVE:

Arizona, Arkansas, California, Georgia, Indiana, Iowa, Illinois, Kentucky, Louisiana, Mississippi, Nebraska, Ohio, Pennsylvania, South Carolina, Tennessee, Texas

### FILED:

Colorado, Florida, Michigan, New Jersey, North Carolina, Oregon, Virginia, Wisconsin