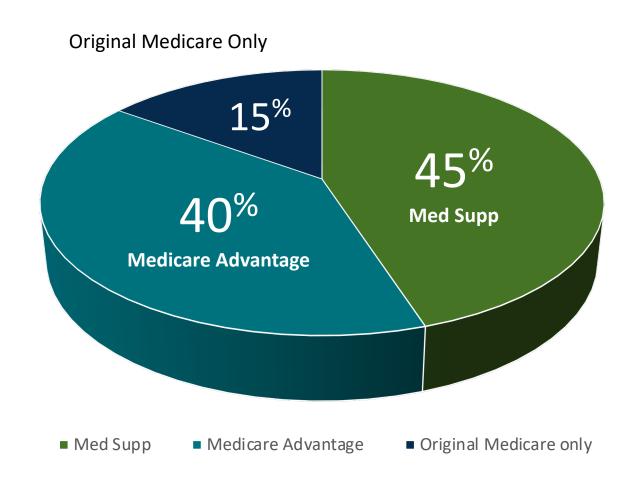

### Demographics of Medicare Supplement Buyers

65 – 74 years old<sup>1</sup>

Agent has a significant impact on enrollment decisions<sup>3</sup>

Average income \$25K - \$30K<sup>1</sup>

43% are widowed, divorced, separated or never married<sup>1</sup>

Motivated by security, protection, choice and control<sup>2</sup>

Talking to friends, going online, Direct mail<sup>3</sup>