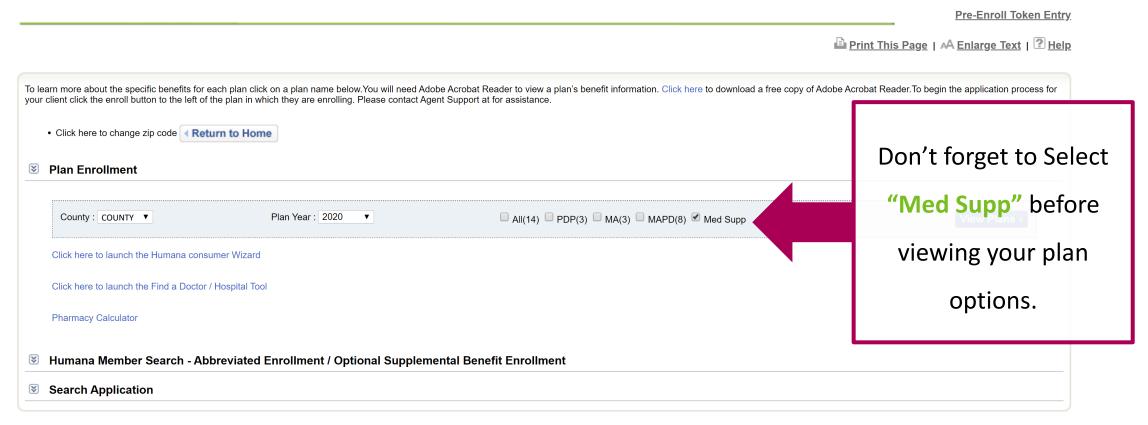

## Humana Achieve Medicare Supplement: Telephonic Enrollment Process

an Enrollment After you've provided □ All(14) □ PDP(3) □ MA(3) □ MAPD(8) ☑ Med Supp(5) County: COUNTY ▼ Plan Year: 2020 View Plans information regarding ick here to launch the Find a Doctor / Hospital Tool your client, you're armacy Calculator redirected to a quoting umana Medicare Supplement Plans (Preferred Rates/Standard Rates) **Benefit Summary** Preferred Rates **Standard Rates** RX Riders Part A Part B Benefit Period Hospital Annual Max Medical Out-of-Deductible Coverage Deductible **Deductible** Deductible **Pocket** page. To begin the Humana Med Supp Achieve Plan A 128.40 147.36 No \$1,408.00 \$198.00 \$0.00 \$0.00 \$0.00 View Details application click Humana Med Supp Achieve Plan F 142.15 163.17 No \$0.00 \$0.00 \$0.00 \$0.00 \$0.00 View Details "Enroll in Plan" Humana Med Supp Achieve Plan G 120.83 138.65 No No \$0.00 \$198.00 \$0.00 \$0.00 \$0.00 View Details Humana Med Supp Achieve High Ded Plan G 49.02 56.07 No No \$0.00 \$198.00 \$0.00 \$2,340.00 \$0.00 Enroll in Plan ▶ View Details Humana Med Supp Achieve Plan N 95.24 109.22 No No \$0.00 \$198.00 \$0.00 \$0.00 \$0.00 Enroll in Plan ▶ View Details