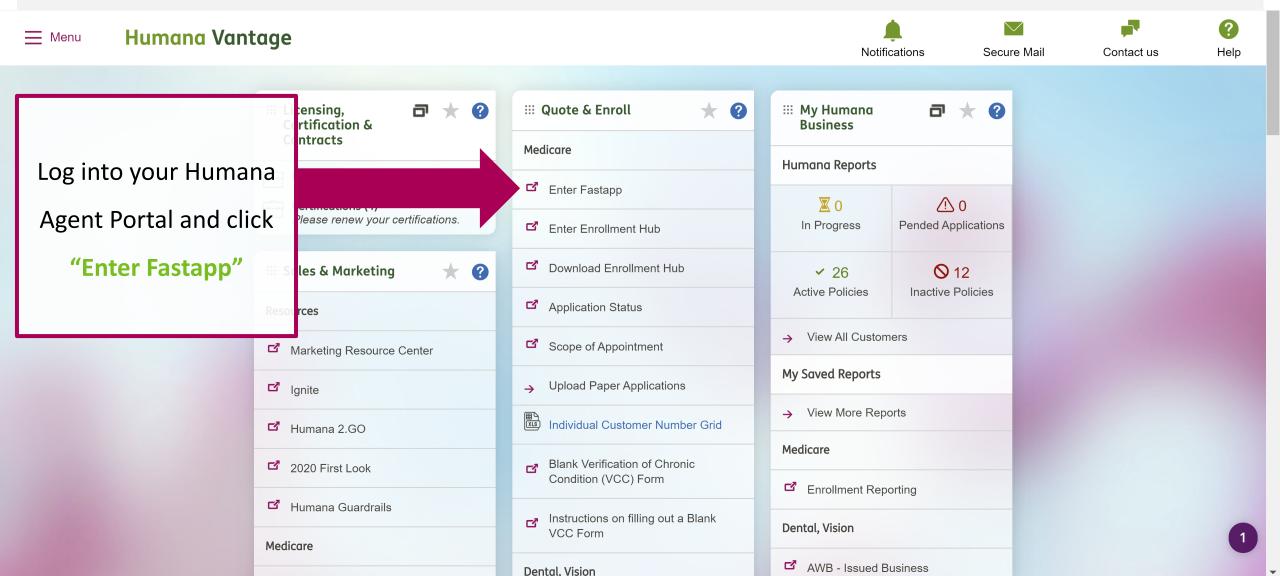

## Humana Achieve Medicare Supplement: Telephonic Enrollment Process

## Humana Achieve Medicare Supplement: Telephonic Enrollment Process

an Enrollment After you've provided □ All(14) □ PDP(3) □ MA(3) □ MAPD(8) ☑ Med Supp(5) County: COUNTY ▼ Plan Year: 2020 View Plans information regarding ick here to launch the Find a Doctor / Hospital Tool your client, you're armacy Calculator redirected to a quoting umana Medicare Supplement Plans (Preferred Rates/Standard Rates) **Benefit Summary** Preferred Rates **Standard Rates** RX Riders Part A Part B Benefit Period Hospital Annual Max Medical Out-of-Deductible Coverage Deductible **Deductible** Deductible **Pocket** page. To begin the Humana Med Supp Achieve Plan A 128.40 147.36 No \$1,408.00 \$198.00 \$0.00 \$0.00 \$0.00 View Details application click Humana Med Supp Achieve Plan F 142.15 163.17 No \$0.00 \$0.00 \$0.00 \$0.00 \$0.00 View Details "Enroll in Plan" Humana Med Supp Achieve Plan G 120.83 138.65 No No \$0.00 \$198.00 \$0.00 \$0.00 \$0.00 View Details Humana Med Supp Achieve High Ded Plan G 49.02 56.07 No No \$0.00 \$198.00 \$0.00 \$2,340.00 \$0.00 Enroll in Plan ▶ View Details Humana Med Supp Achieve Plan N 95.24 109.22 No No \$0.00 \$198.00 \$0.00 \$0.00 \$0.00 Enroll in Plan ▶ View Details