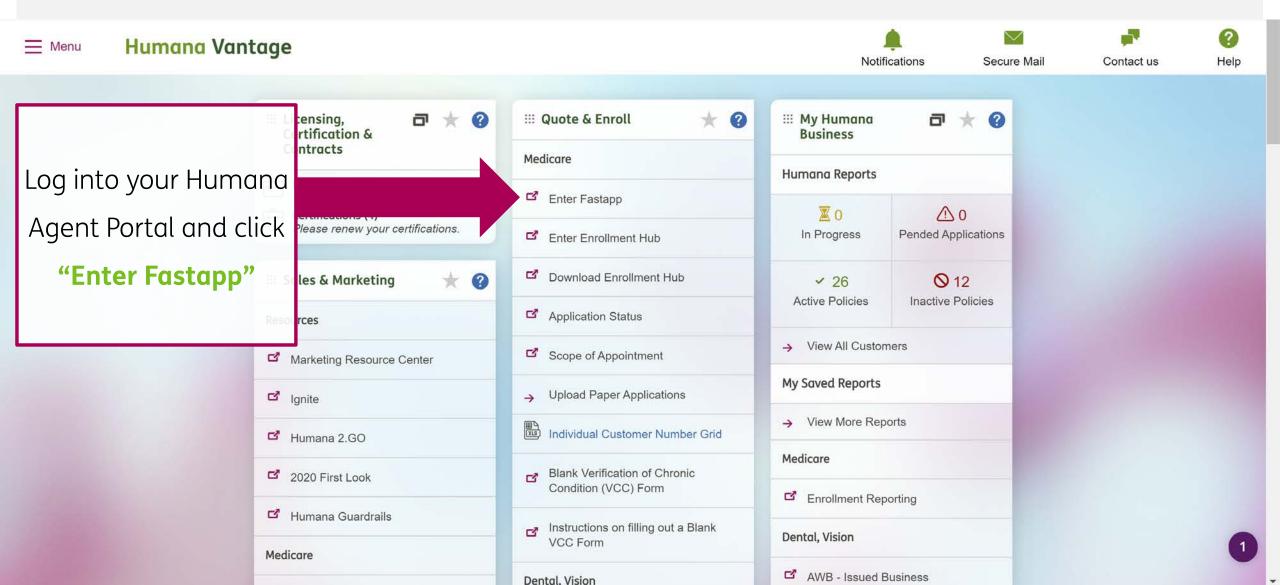

### Humana Achieve Medicare Supplement: Telephonic Enrollment Process

### Humana Achieve Medicare Supplement: Telephonic Enrollment Process

After you've provided information regarding your client, you're redirected to a quoting page. To begin the application click "Enroll in Plan"