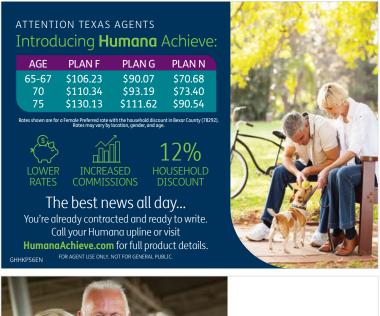

### Humana Achieve: Competitive Rates – Plan F Arizona Medicare Supplement (Female)

#### 67-YEAR OLD FEMALE, MARICOPA COUNTY

| Carrier Name                                                        | Rate     | Effective Date | A.M. Best Rating | Household Discount |
|---------------------------------------------------------------------|----------|----------------|------------------|--------------------|
| Humana Achieve                                                      | \$121.84 | 1/1/2020       | Α-               | 12%                |
| Accendo Insurance Company<br>(a CVS company and Aetna<br>affiliate) | \$123.50 | 3/13/2020      | N/A              | 14%                |
| AETNA HEALTH AND LIFE INSURANCE COMPANY                             | \$124.49 | 8/23/2019      | А                | 7%                 |
| AARP - UNITEDHEALTHCARE<br>OF ARIZONA, INC.                         | \$133.23 | 4/1/2020       | А                | -                  |
| The Capitol Life Insurance<br>Company                               | \$137.12 | 1/31/2020      | B++              | 7%                 |

### Humana Achieve: Competitive Rates – Plan G Arizona Medicare Supplement (Female)

#### 67-YEAR OLD FEMALE, MARICOPA COUNTY

| Carrier Name                                                        | Rate     | Effective Date | A.M. Best Rating | Household Discount |
|---------------------------------------------------------------------|----------|----------------|------------------|--------------------|
| Humana Achieve                                                      | \$103.62 | 1/1/2020       | A-               | 12%                |
| AARP - UNITEDHEALTHCARE OF ARIZONA, INC.                            | \$104.40 | 4/1/2020       | А                | _                  |
| Accendo Insurance Company<br>(a CVS company and Aetna<br>affiliate) | \$108.17 | 3/13/2020      | N/A              | 14%                |
| AETNA HEALTH AND LIFE INSURANCE COMPANY                             | \$109.23 | 8/23/2019      | А                | 7%                 |
| Catholic Life Insurance                                             | \$109.85 | 7/01/2019      | A-               | 7%                 |