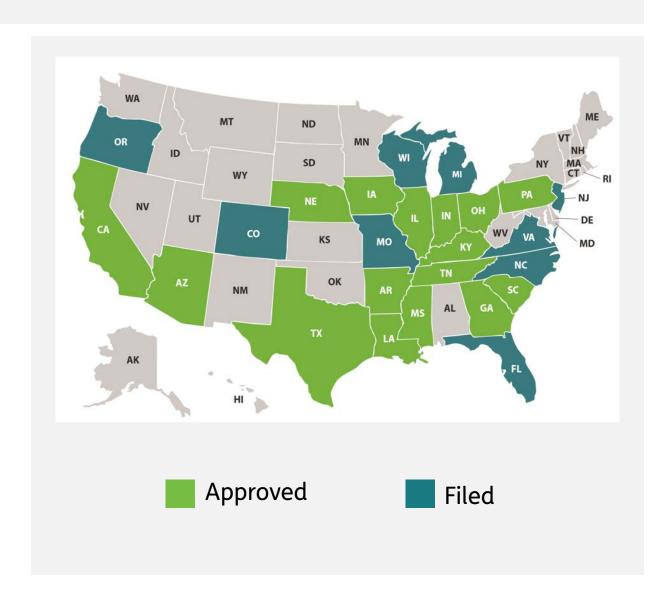

#### EXPANSIVE NATIONAL FOOTPRINT

Filed or Live in 25 states

#### LIVE:

Arizona, Arkansas, California, Georgia, Indiana, Iowa, Illinois, Kentucky, Louisiana, Mississippi, Nebraska, Ohio, Pennsylvania, South Carolina, Tennessee, Texas

#### FILED:

Colorado, Florida, Michigan, New Jersey, North Carolina, Oregon, Virginia, Wisconsin