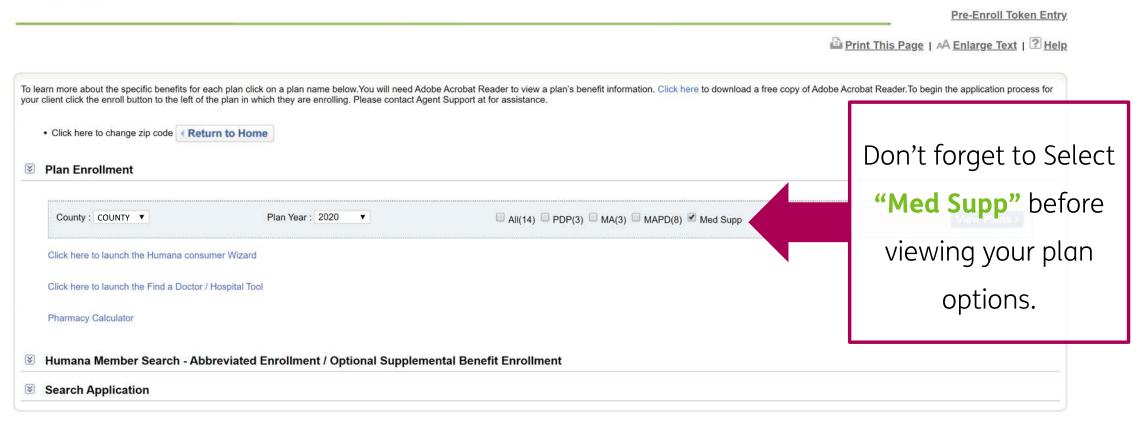

### Humana Achieve Medicare Supplement: Telephonic Enrollment Process

### Humana Achieve Medicare Supplement: Telephonic Enrollment Process

After you've provided information regarding your client, you're redirected to a quoting page. To begin the application click "Enroll in Plan"