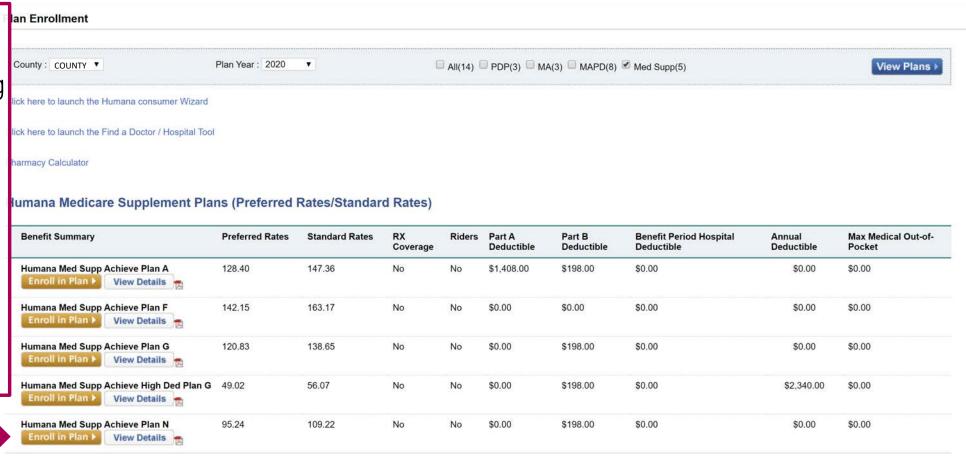

### Humana Achieve Medicare Supplement: Telephonic Enrollment Process

After you've provided information regarding your client, you're redirected to a quoting page. To begin the application click "Enroll in Plan"