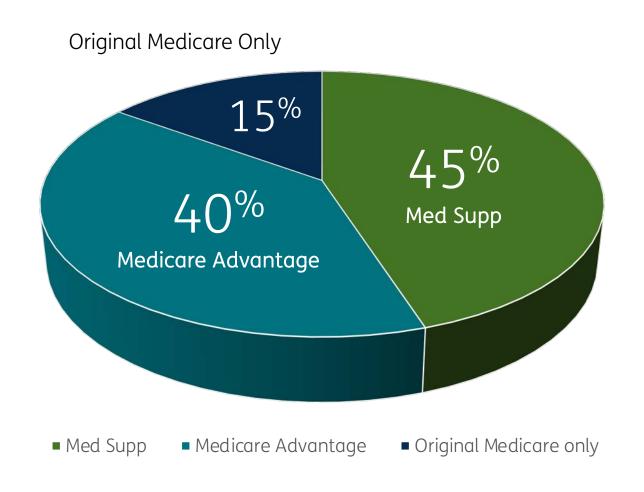

### Demographics of Medicare Supplement Buyers

65 - 74 years old<sup>1</sup>

Agent has a significant impact on enrollment decisions<sup>3</sup>

Average income \$25K - \$30K1

43% are widowed, divorced, separated or never married<sup>1</sup>

### Breakdown of Age-in Enrollments